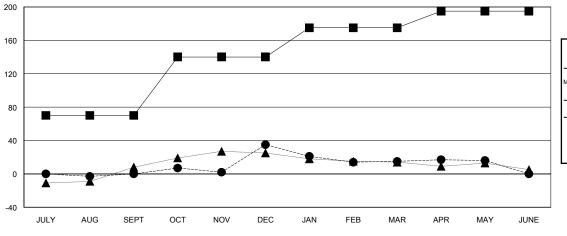

## GMT: Gary Wong LOCATION CALIFORNIA

GMT CA 1

| Clubs         |                  |                   |                  |                  | Members       |                    |                                     |                    |                  |
|---------------|------------------|-------------------|------------------|------------------|---------------|--------------------|-------------------------------------|--------------------|------------------|
|               | RESU             | LTS FOR 2014-2015 | i                |                  |               | RESU               | JLTS FOR 2014-2015                  |                    |                  |
| QUARTER       | NEW CLUB<br>GOAL | NEW CLUBS         | DROPPED<br>CLUBS | NET<br>GAIN/LOSS | QUARTER       | NEW MEMBER<br>GOAL | CHARTER AND<br>NEW MEMBERS<br>ADDED | DROPPED<br>MEMBERS | NET<br>GAIN/LOSS |
| JULY/AUG/SEPT | 2                | 0                 | 0                | 0                | JULY/AUG/SEPT | 70                 | 28                                  | 28                 | 0                |
| OCT/NOV/DEC   | 2                | 2                 | 0                | 2                | OCT/NOV/DEC   | 70                 | 69                                  | 34                 | 35               |
| JAN/FEB/MAR   | 1                | 0                 | 0                | 0                | JAN/FEB/MAR   | 35                 | 15                                  | 35                 | -20              |
| APR/MAY/JUNE  | 1                | 0                 | 0                | 0                | APR/MAY/JUNE  | 20                 | 10                                  | 9                  | 1                |

## GOALS AND ACTUAL NEW CLUBS CUMULATIVE

| -=-  | CURRENT YEAR GO | ALS FOR NEW |
|------|-----------------|-------------|
| мемв | BERS            |             |

CURRENT YEAR ACTUAL MEMBERS

- ▲ - LAST YEAR ACTUAL MEMBERS