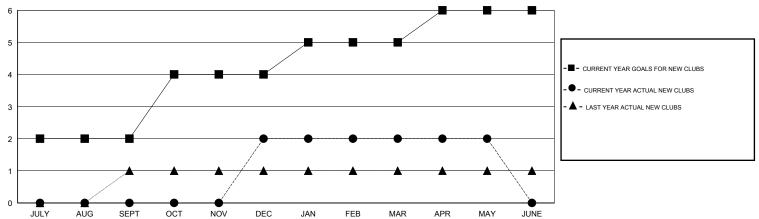

## GMT: Gary Wong LOCATION CALIFORNIA

GMT CA 1

| Clubs         |                  |                   |                  |                  | Members       |                    |                                     |                    |                  |
|---------------|------------------|-------------------|------------------|------------------|---------------|--------------------|-------------------------------------|--------------------|------------------|
|               | RESU             | LTS FOR 2014-2015 | i                |                  |               | RESU               | JLTS FOR 2014-2015                  |                    |                  |
| QUARTER       | NEW CLUB<br>GOAL | NEW CLUBS         | DROPPED<br>CLUBS | NET<br>GAIN/LOSS | QUARTER       | NEW MEMBER<br>GOAL | CHARTER AND<br>NEW MEMBERS<br>ADDED | DROPPED<br>MEMBERS | NET<br>GAIN/LOSS |
| JULY/AUG/SEPT | 2                | 0                 | 0                | 0                | JULY/AUG/SEPT | 70                 | 28                                  | 28                 | 0                |
| OCT/NOV/DEC   | 2                | 2                 | 0                | 2                | OCT/NOV/DEC   | 70                 | 69                                  | 34                 | 35               |
| JAN/FEB/MAR   | 1                | 0                 | 0                | 0                | JAN/FEB/MAR   | 35                 | 15                                  | 35                 | -20              |
| APR/MAY/JUNE  | 1                | 0                 | 0                | 0                | APR/MAY/JUNE  | 20                 | 10                                  | 9                  | 1                |

## GOALS AND ACTUAL NEW CLUBS CUMULATIVE

| -=-  | CURRENT YEAR GO | ALS FOR NEW |
|------|-----------------|-------------|
| мемв | BERS            |             |

CURRENT YEAR ACTUAL MEMBERS

- ▲ - LAST YEAR ACTUAL MEMBERS